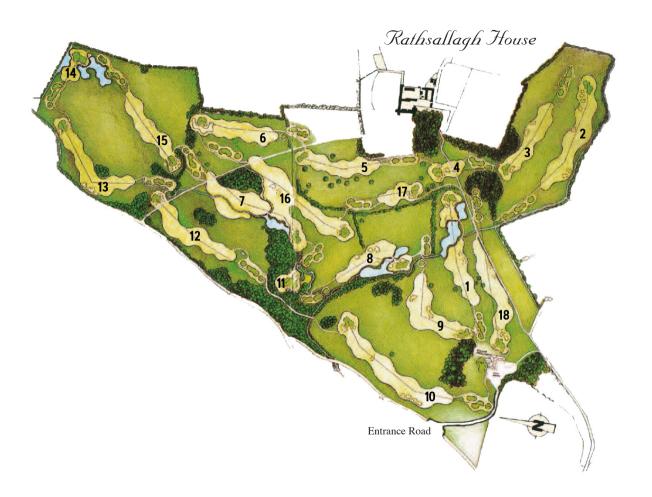

GOLF CLUB

Scorecard

Tel: 045 403316 Email: golf@rathsallagh.com www.rathsallaghgolf.com

### ALL FAIRWAY DISTANCE MARKERS ARE METRES TO FRONT OF GREEN

Player:

| DATE:     | Нсар | COMPETITION: | Нсар |
|-----------|------|--------------|------|
| Player A: |      | Player B:    |      |
| Player C: |      | Player D:    |      |

Please circle

which tee Black

|                         | 1   | 2   | 3   | 4   | 5   | 6   | 7   | 8   | 9   | Out  |
|-------------------------|-----|-----|-----|-----|-----|-----|-----|-----|-----|------|
|                         | 425 | 475 | 357 | 140 | 321 | 349 | 459 | 349 | 380 | 3255 |
| Rathsallagh             | 401 | 466 | 325 | 123 | 304 | 342 | 448 | 321 | 338 | 3068 |
|                         | 388 | 437 | 307 | 113 | 290 | 301 | 421 | 312 | 328 | 2897 |
| All Distances in METRES | 365 | 368 | 282 | 105 | 238 | 283 | 388 | 283 | 276 | 2588 |
| Mens Par                | 4   | 5   | 4   | 3   | 4   | 4   | 5   | 4   | 4   | 37   |
| Stroke Index            | П   | 10  | 12  | 18  | 14  | 8   | 6   | 4   | 7   |      |
| Player A                |     |     |     |     |     |     |     |     |     |      |
| Player B                |     |     |     |     |     |     |     |     |     |      |
| Player C                |     |     |     |     |     |     |     |     |     |      |
| Player D/Marker         |     |     |     |     |     |     |     |     |     |      |
| Marker/points           |     |     |     |     |     |     |     |     |     |      |
| Ladies Par              | 5   | 5   | 4   | 3   | 4   | 4   | 5   | 4   | 4   | 38   |
| Stroke Index            | 10  | 4   | 14  | 12  | 18  | 8   | 5   | 7   | 3   |      |

| Stroke Index | 10 | 4 | 14 | 12 | 18 | 8   | 5  | 7 | 3 |   |
|--------------|----|---|----|----|----|-----|----|---|---|---|
|              | 2  | ) |    | 3  |    |     | 4  |   |   | 5 |
| 6            |    |   | 7) |    |    | (8) | 3) | 9 | 9 | ) |

| Player: | Marker: |
|---------|---------|
| ,       |         |
|         |         |

Marker:

| 10  | Ш   | 12  | 13  | 14  | 15  | 16  | 17  | 18  | ln   | Out  | Total | Нср | Nett |
|-----|-----|-----|-----|-----|-----|-----|-----|-----|------|------|-------|-----|------|
| 522 | 127 | 415 | 366 | 158 | 362 | 490 | 155 | 411 | 3006 | 3255 | 6261  |     |      |
| 463 | 122 | 399 | 336 | 144 | 341 | 472 | 155 | 390 | 2822 | 3068 | 5890  |     |      |
| 446 | 117 | 379 | 323 | 134 | 331 | 453 | 146 | 328 | 2657 | 2897 | 5554  |     |      |
| 395 | 110 | 359 | 278 | 116 | 313 | 387 | 115 | 341 | 2414 | 2588 | 5002  |     |      |
| 5   | 3   | 4   | 4   | 3   | 4   | 5   | 3   | 4   | 35   | 37   | 72    |     |      |
| 17  | 13  | 2   | 15  | 11  | 9   | 5   | 16  | 3   |      |      |       |     |      |
|     |     |     |     |     |     |     |     |     |      |      |       |     |      |
|     |     |     |     |     |     |     |     |     |      |      |       |     |      |
|     |     |     |     |     |     |     |     |     |      |      |       |     |      |
|     |     |     |     |     |     |     |     |     |      |      |       |     |      |
|     |     |     |     |     |     |     |     |     |      |      |       |     |      |
| 5   | 3   | 4   | 4   | 3   | 4   | 5   | 3   | 4   | 35   | 38   | 73    |     |      |
| 15  | 17  |     | 13  | -11 | 9   | 6   | 16  | 2   |      |      |       |     |      |

| 10 11 | 12 | (3) (4) |
|-------|----|---------|
| (6)   | 17 | 18      |

White